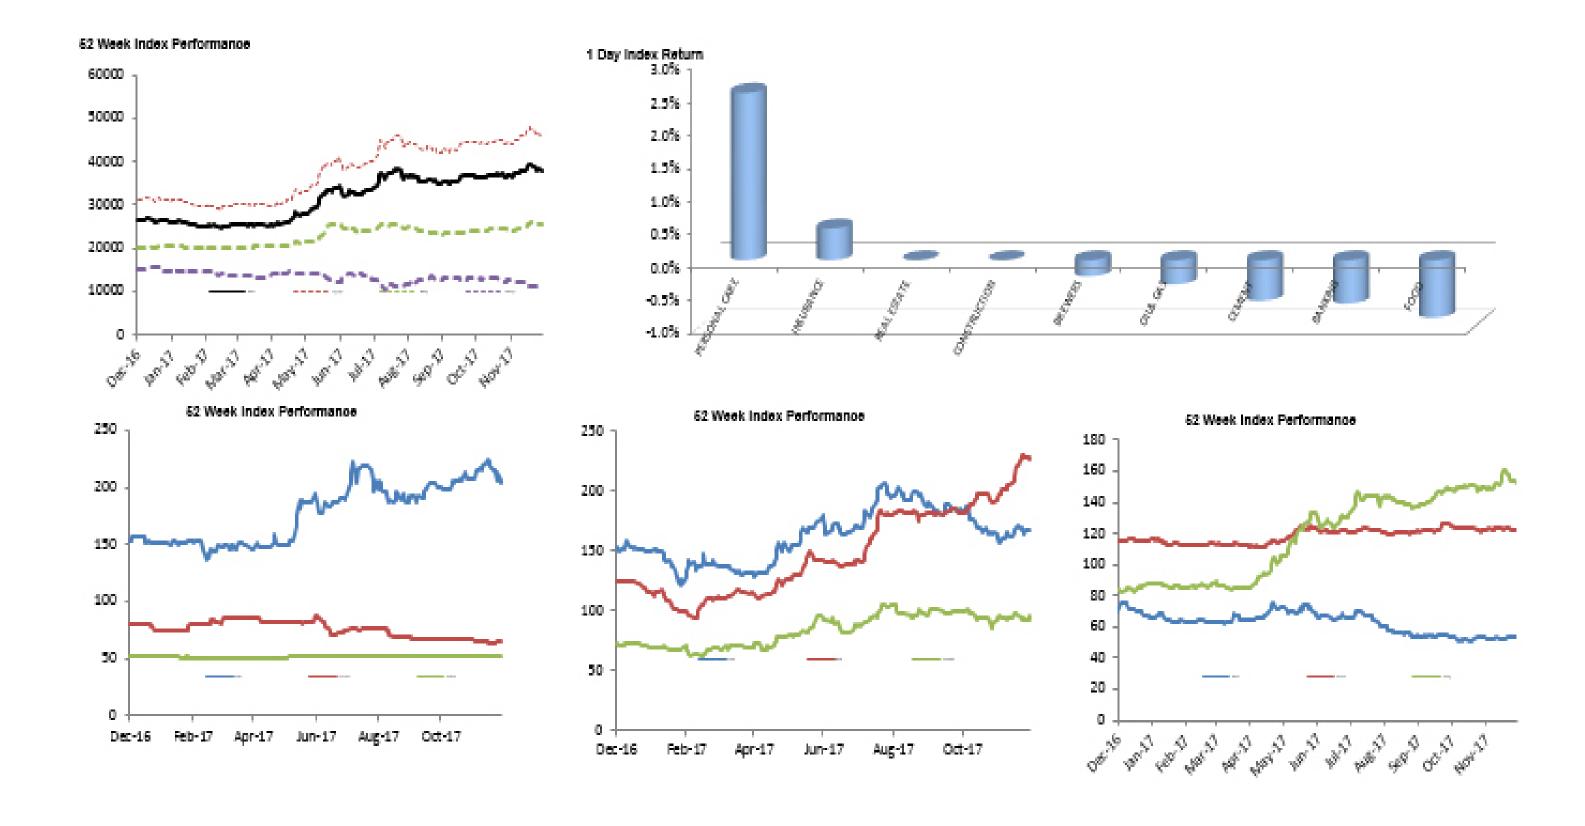

| Index Performance          |        |        |         |         |            |            |         |            |           |
|----------------------------|--------|--------|---------|---------|------------|------------|---------|------------|-----------|
|                            |        |        |         |         |            |            |         | 52 Wk      |           |
|                            | 1 Day  | 1 Wk   | 3 Month | 6 Month |            |            | 52 Wk   | Volatility | 52 Wk Max |
| ARM Sector Indices         | Return | Return | Return  | Return  | QTD Return | YTD Return | Return  | (SD)       | Drawdown  |
| BANKING                    | -0.65% | -3.40% | 11.50%  | 14.65%  | 8.88%      | 80.67%     | 81.16%  | 1.26%      | -3.44%    |
| BREWERS                    | -0.24% | -0.98% | -10.58% | -5.41%  | -8.72%     | 5.33%      | 8.65%   | 1.75%      | -5.71%    |
| CEMENT                     | -0.61% | -5.26% | 9.42%   | 6.74%   | 5.72%      | 29.75%     | 32.87%  | 1.96%      | -6.46%    |
| PERSONAL CARE              | 2.52%  | 2.69%  | -1.57%  | -0.15%  | -6.50%     | 31.88%     | 28.90%  | 1.83%      | -6.28%    |
| CONSTRUCTION               | 0.00%  | 2.29%  | -6.04%  | -20.92% | -2.89%     | -19.17%    | -19.17% | 1.20%      | -3.61%    |
| FOOD                       | -0.86% | -1.63% | 24.22%  | 57.85%  | 24.78%     | 81.31%     | 81.47%  | 1.41%      | -3.81%    |
| NSURANCE                   | 0.48%  | -0.29% | 0.76%   | -1.22%  | 0.28%      | 5.36%      | 6.76%   | 0.49%      | -1.49%    |
| OIL& GAS                   | -0.36% | -0.32% | 0.12%   | -22.49% | -2.51%     | -26.30%    | -26.35% | 1.40%      | -4.39%    |
| REAL ESTATE                | 0.00%  | 0.36%  | -0.68%  | -0.11%  | 0.22%      | 0.49%      | 1.72%   | 0.21%      | -0.73%    |
| ARM Capitalisation Indices |        |        |         |         |            |            |         |            |           |
| Large Cap (Top 10%)        | -0.53% | -3.13% | 8.89%   | 12.87%  | 6.95%      | 44.54%     | 46.36%  | 1.09%      | -3.16%    |
| Mid Cap (Mid 30%)          | -0.07% | -0.88% | 9.67%   | -0.27%  | 8.59%      | 25.39%     | 26.77%  | 0.63%      | -1.89%    |
| Small Cap (Bottom 60%)     | -0.32% | 5.52%  | -7.78%  | -3.10%  | -11.32%    | -24.64%    | -22.49% | 1.89%      | -9.34%    |